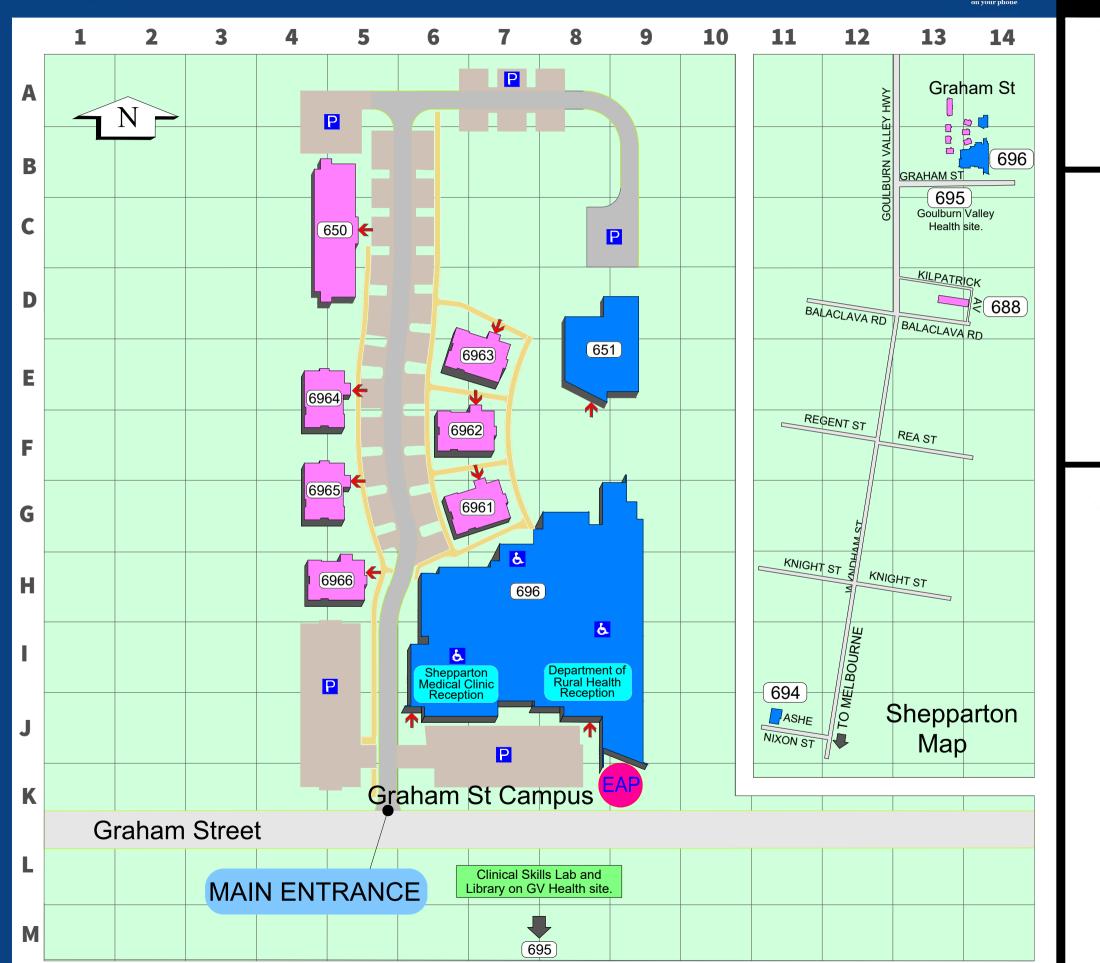

# **Shepparton Campus Department of Rural Health**

49 Graham Street, Shepparton, Victoria, 3630

| Research/Clinical<br>Short Term Accommodation                                                                                                           |      |           |  |  |
|---------------------------------------------------------------------------------------------------------------------------------------------------------|------|-----------|--|--|
| Emergency Assembly Point                                                                                                                                |      |           |  |  |
| <ul> <li>Main Entry to Buildings</li> <li>Parking Area</li> <li>Wheelchair accessible toilets         <ul> <li>All Gender Toilet</li> </ul> </li> </ul> |      |           |  |  |
| Building Name or Occupant                                                                                                                               | Ne   | Crid      |  |  |
| Student Services                                                                                                                                        | No   | Grid      |  |  |
| Academy of Sports, Health and Education(ASHE)                                                                                                           | 694  | H11       |  |  |
| Reception - Department of Rural Health                                                                                                                  | 696  |           |  |  |
| Student Administration                                                                                                                                  | 696  | J8        |  |  |
| Research/Clinical                                                                                                                                       |      |           |  |  |
| Shepparton Medical Centre                                                                                                                               | 696  | J6        |  |  |
| Shepparton Teaching & Learning Building                                                                                                                 | 651  | E8        |  |  |
| Accommodation                                                                                                                                           |      |           |  |  |
| MD Rural Accommodation Building                                                                                                                         | 650  | C5        |  |  |
| Unit 1                                                                                                                                                  | 6961 | E7        |  |  |
| Unit 2                                                                                                                                                  | 6962 | F7        |  |  |
| Unit 3                                                                                                                                                  | 6963 | G7        |  |  |
| Unit 4                                                                                                                                                  | 6964 | E5        |  |  |
| Unit 5                                                                                                                                                  | 6965 | <u>G5</u> |  |  |
| Unit 6                                                                                                                                                  | 6966 | H5        |  |  |
| Accommodation, 42 Kilpatrick Avenue                                                                                                                     | 688  | C13       |  |  |
| Clinical Skills Laboratory                                                                                                                              | 695  | M7        |  |  |

### **Department of Rural Health**

49 Graham St

#24 - 5

×5 🗐

Find your wa

49 Graham St, Shepparton 42 Kilpatrick Ave, Shepparton (admin from 49 Graham St) Phone: (03) 5823 4500 Fax: (03) 5823 4555

#### **Shepparton Medical Centre**

| 49 Graham St, Shepparton |                     |
|--------------------------|---------------------|
| Phone: (03) 5823 3100    | Fax: (03) 5823 7568 |

#### Academy of Sports, Health and Education (ASHE)

| 19 - 21 Nixon St, Shepparton |                     |
|------------------------------|---------------------|
| Phone: (03) 5823 6600        | Fax: (03) 5823 6690 |