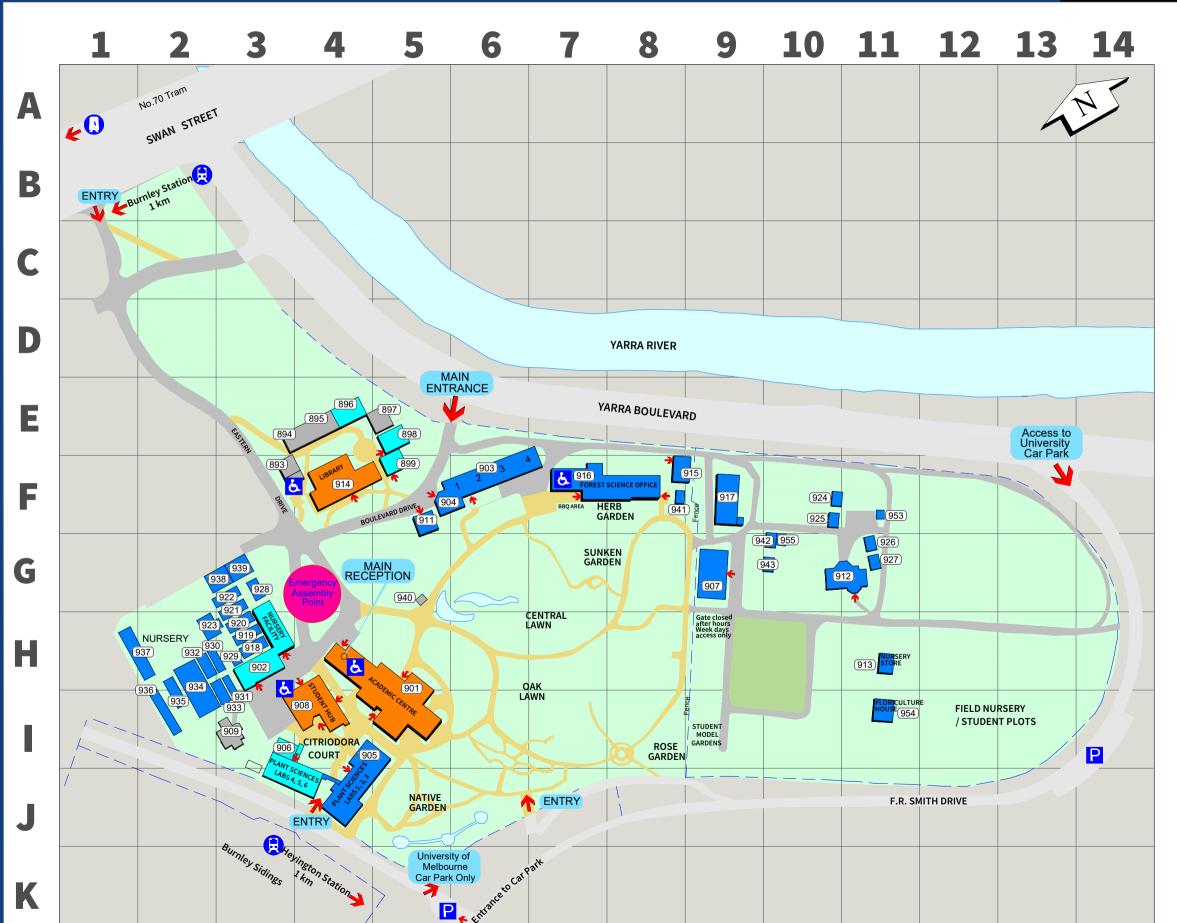

## Burnley Campus Faculty of Science

500 Yarra Boulevard, Richmond, Victoria 3121

Student Services

Learning Spaces

Research/Horticultural

Campus Services

Emergency Assembly Point
Fence

Main Entry to Buildings
Parking
Pedestrian Path

Train

Tram stop
Wheelchair accessible toilets

- All Gender Toilet

| Code                              | <b>Building Name or Occupant</b> | No  | Grid |
|-----------------------------------|----------------------------------|-----|------|
| STUDENT SERVICES                  |                                  |     |      |
| LIB                               | Library                          | 914 | F4   |
| MB22                              | Student Administration           | 901 | H4   |
| SAB                               | Student Amenities                | 908 | 14   |
| LEARNING SPACES                   |                                  |     |      |
| CEN1                              | Design Room                      | 911 | F5   |
| MB6                               | Flexible Learning Space          | 901 | 15   |
| MB10                              | Main Building                    | 901 | 15   |
| MB11                              | Main Building                    | 901 | 15   |
| NUR1                              | Nursery Prac Room                | 902 | Н3   |
| PSL4/6                            | Plant Sciences Lab               | 906 | J3   |
| QAD6                              | Quad Lecture Theatre             | 898 | F5   |
| QAD7                              | Computer Lab                     | 899 | F5   |
| RESEARCH/HORTICULTURAL FACILITIES |                                  |     |      |
| ARB2                              | Forest Research Office           | 916 | F7   |
| LAND                              | Landscape Facility               | 907 | G9   |
| NUR                               | Nursery                          | 902 | Н3   |
| RL1-3                             | Research Labs                    | 905 | J4   |
| QAD4                              | Soils Lab                        | 896 | E4   |
| CAMPUS SERVICES                   |                                  |     |      |
| MB24                              | Contractor/Gardens               | 901 | 15   |
| ARB1                              | Grounds Workshop                 | 916 | F7   |

## **CAMPUS PARKING**

Staff & students may park in University carpark off FR Smith Drive. On campus parking is available for Visitors only with permits.