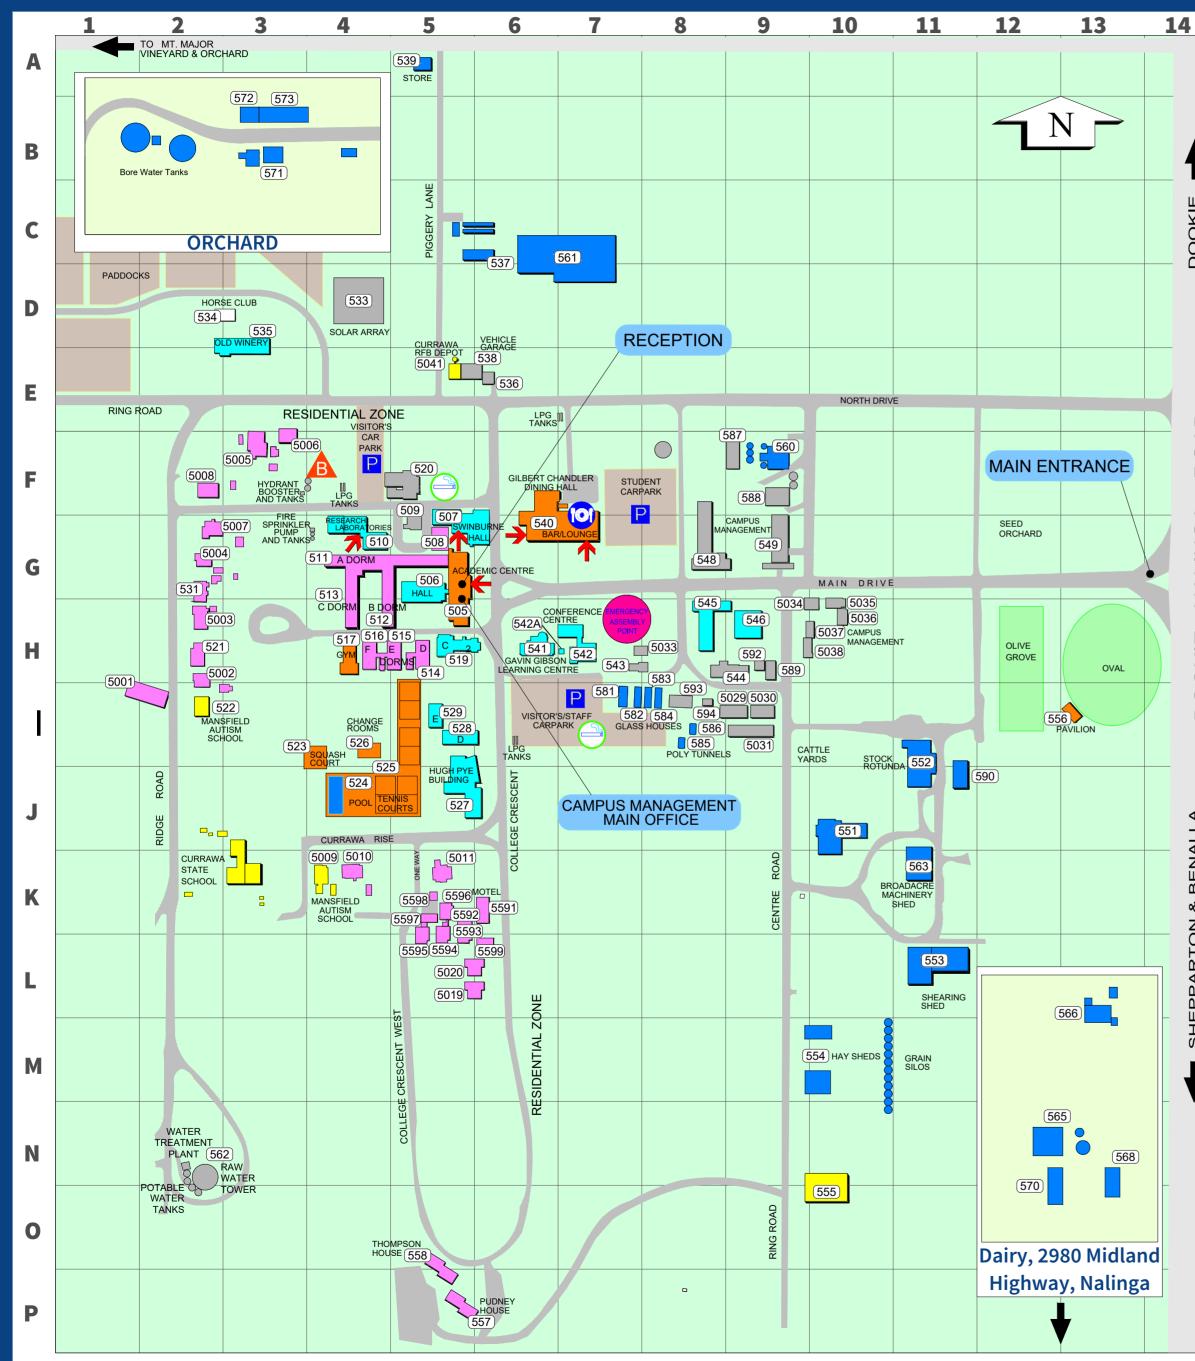

The University of Melbourne Acknowledges the YortaYorta people As the Traditional Custodians of the land on which the Campus is situated.

940 Dookie-Nalinga Road, Dookie, Victoria 3647

| Building Name                       | No  | Grid      |
|-------------------------------------|-----|-----------|
| STUDENT SERVICES                    |     |           |
| Academic Centre<br>and Reception    | 505 | G5        |
| Cafeteria/Lounge                    | 540 | G7        |
| Change Rooms                        | 526 | 14        |
| Gymnasium                           | 517 | H4        |
| Squash Court                        | 523 | 14        |
| Swimming Pool                       | 524 | J4        |
| LEARNING SPACES                     |     |           |
| Conference Centre                   | 542 | H7        |
| Dookie Engagement Centre            | 545 | H8        |
| <b>Gavin Gibson Learning Centre</b> | 541 | H6        |
| Hugh Pye Building                   | 527 | J5        |
| including Drought Hub               |     |           |
| Lecture Theatre C                   | 519 | H5        |
| New Agricultural Engineering        | 546 | H9        |
| Old Winery                          | 535 | D3        |
| Patrick Ryan Hall                   | 506 | G5        |
| Research Laboratories               | 510 | G4        |
| Swinburne Hall                      | 507 | <b>G5</b> |
| Teaching Spaces D                   | 528 | 15        |
| Teaching Spaces E                   | 529 | 15        |
| <b>RESEARCH/FARMING</b>             |     |           |
| Broadacre Machinery Shed            | 563 | K11       |
| Glass Houses                        |     | 18        |
| Grain Milling Facility              | 555 | 010       |
|                                     |     | 1110      |

| Diodudere machinery Shea | 303 | 1/11 |
|--------------------------|-----|------|
| Glass Houses             |     | 18   |
| Grain Milling Facility   | 555 | 010  |
| Grain Silos              |     | M10  |
| Grain Store              | 560 | F9   |
| Hay Sheds                | 554 | M10  |
| Poly Tunnels             |     | 18   |
| Shearing Shed            | 553 | L11  |
| Stock Rotunda            | 552 | 111  |
| Store                    | 539 | A5   |
|                          |     |      |

| Building Name                              | No  | Grid      |
|--------------------------------------------|-----|-----------|
| ACCOMMODATION                              |     |           |
| Dormitory A                                | 511 | <b>G4</b> |
| Dormitory B                                | 512 | H4        |
| Dormitory C                                | 513 | H4        |
| Heritage Suites (Dormitory D)              | 514 | H5        |
| Dormitory E                                | 515 | H5        |
| Dormitory F                                | 516 | H4        |
| Motel                                      | 559 | K6        |
| Pudney House                               | 557 | P5        |
| Tennis Courts                              | 525 | J5        |
| Thompson House                             | 558 | 05        |
| CAMPUS MANAGEMENT                          |     |           |
| Bulk Store                                 | 544 | K11       |
| Campus Management<br>Compound / Deliveries | 549 | G9        |
| Campus Management<br>Main Office           | 505 | G5        |
| Gardener's Shed                            | 543 | <b>C6</b> |
| Water Tower                                |     | N2        |
| Workshop 1                                 | 548 | H9        |
| Vehicle Garage                             | 538 | E5        |
|                                            |     |           |