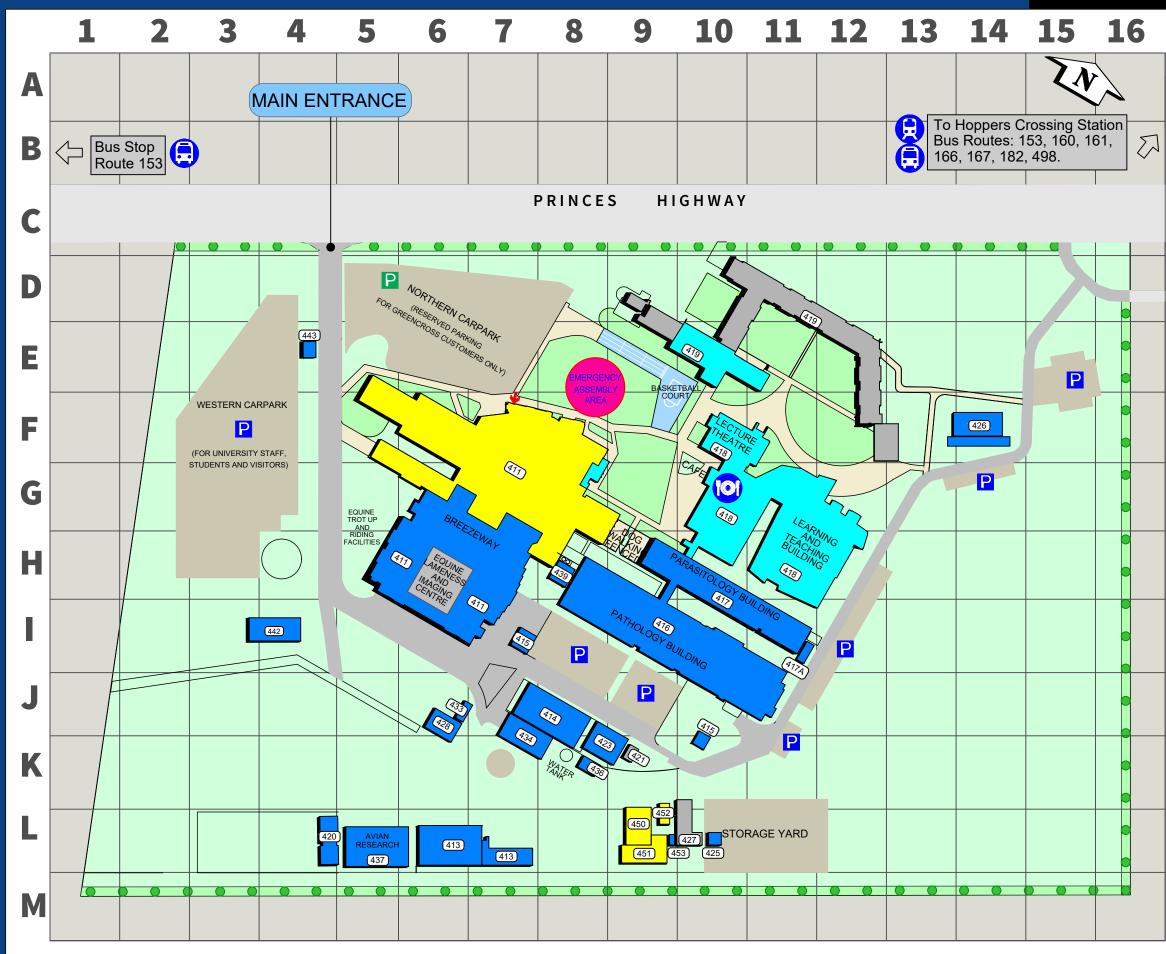

## Werribee Campus Melbourne Veterinary School

250 Princess Hwy, Werribee, Victoria, 3030

|     | University Learning Spaces<br>University Research/Clinical |
|-----|------------------------------------------------------------|
|     | Industry Partners/Tenants<br>Campus Management             |
|     | Bus                                                        |
|     | Emergency Assembly Point                                   |
| 101 | Food & beverage outlet                                     |
| 00  | Landscape Perimeter                                        |
| Ρ   | Public Parking                                             |
| Ρ   | Greencross Customer Parking                                |
|     | Train                                                      |

| Building Name                    |     | Grid       |  |  |
|----------------------------------|-----|------------|--|--|
| UNIVERSITY LEARNING SPACES       |     |            |  |  |
| Building 419                     |     | E10        |  |  |
| Learning & Teaching Building     |     | H11        |  |  |
| Lecture Theatre                  |     | F10        |  |  |
| UNIVERSITY RESEARCH/CLINICAL     |     |            |  |  |
| Animal Care Coordinator's Office | 436 | J9         |  |  |
| Avian Research                   |     | L5         |  |  |
| Breezeway                        |     | <b>G</b> 6 |  |  |
| Building 411                     |     | G7         |  |  |
| Equine Lameness & Imaging Centre |     | H6         |  |  |
| Implement Shed                   |     | L10        |  |  |
| Laboratory Building              |     | J7         |  |  |
| Parisitology Building            |     | H10        |  |  |
| Pathology Building               |     | 19         |  |  |
| Rural Credit Shed                |     | J8         |  |  |
| CAMPUS MANAGEMENT                |     |            |  |  |
| Workshop                         |     | K9         |  |  |