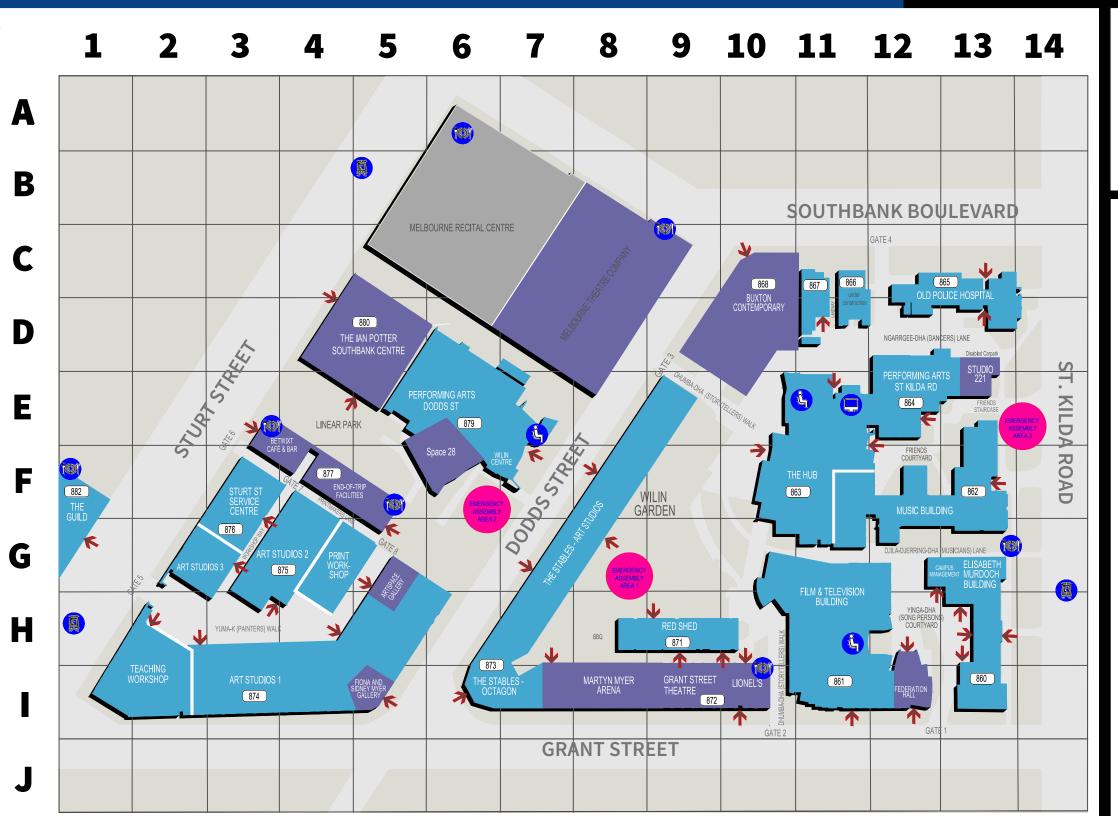

## SOUTHBANK CAMPUS

Home of the Victorian College of the Arts and the Melbourne Conservatorium of Music

234 St Kilda Rd, Southbank, Victoria

| <b>←</b>   | Main entry to build | ding  |      |
|------------|---------------------|-------|------|
|            | Public venues       |       |      |
|            | Under constructio   | n     |      |
|            | Computer lab        |       |      |
|            | Food & beverage o   | utlet |      |
| <u>\$</u>  | Student Lounge      |       |      |
|            | Tram stop           |       |      |
| DI III DIN | IC NAME             | No    | Gric |

| BUILDING NAME<br>Art Studios 1  | No<br>874 | Grid<br>H5 |
|---------------------------------|-----------|------------|
| Art Studios 2                   | 875       | G4         |
| Art Studios 3                   | 876       | G3         |
| Artspace Gallery                | 874       | G5         |
| Buxton Contemporary             | 868       | C10        |
| Campus Management               | 860       | G12        |
| Counselling Services            | 863       | F11        |
| Dean's Office                   | 865       | C13        |
| Elisabeth Murdoch Building      | 860       | H13        |
| End-of-Trip Facilities          | 877       | F5         |
| Federation Hall                 | 861       | l12        |
| Film & TV Building              | 861       | 111        |
| Fiona & Sidney Myer Gallery     | 874       | 15         |
| Grant Street Theatre            | 872       | 19         |
| Linear Park                     | 877       | F5         |
| Lionel's Lounge                 | 872       | l10        |
| Martyn Myer Arena               | 873       | 18         |
| Music Building                  | 862       | F13        |
| Old Police Hospital             | 865       | C13        |
| Performing Arts Dodds St        | 879       | F7         |
| Performing Arts St Kilda Rd     | 864       | E12        |
| Print Workshop                  | 875       | G4         |
| Red Shed                        | 871       | Н9         |
| Southbank Library               | 863       | F11        |
| Space 28                        | 879       | F6         |
| Stock Shop                      | 874       | H5         |
| Stop 1                          | 863       | F11        |
| Student Union                   | 863       | F11        |
| Sturt St Service Centre         | 876       | F3         |
| Teaching Workshop               | 874       | H2         |
| The Guild                       | 882       | F1         |
| The Hub                         | 863       | F11        |
| The Ian Potter Southbank Centre | 880       | D5         |
| The Stables - Art Studios       | 873       | G7         |
| The Stables - Octagon           | 873       | 16         |
| Wilin Centre                    | 879       | F7         |
| Wilin Garden                    |           | G8         |
|                                 |           |            |